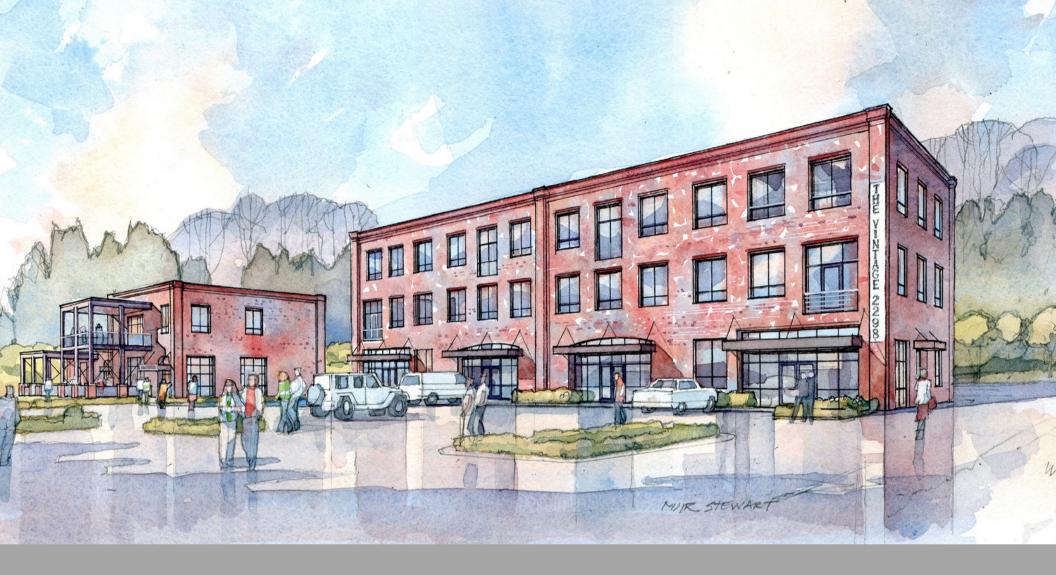

# THE VINTAGE 2298

2298 East University Drive Auburn, Alabama 36830

### **THE VINTAGE 2298**

will have that old world look and feel along with today's modern touches.

•Upscale retail on the first floor

•Commercial office space on the 2nd and 3rd floor

•Two restaurant options in the adjacent building