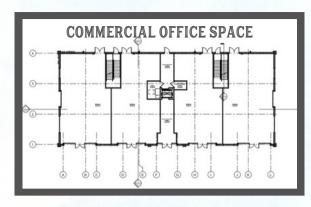

### LEASE A PREMIUM SECOND OR THIRD FLOOR SPACE

2nd and 3rd floor space is \$23/ft CAM is \$3/ft