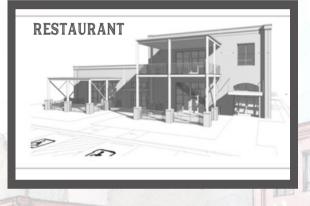

### **THE VINTAGE 2298**

will have that old world look and feel along with today's modern touches.

•Upscale retail on the first floor

•Commercial office space on the 2nd and 3rd floor

•Two restaurant options in the adjacent building