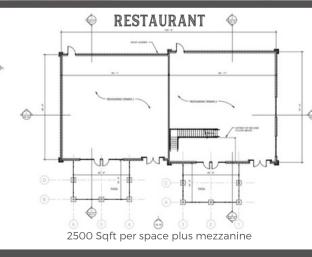

### **THE VINTAGE 2298**

will have that old world look and feel along with today's modern touches.

•Upscale retail on the first floor

•Commercial office space on the 2nd and 3rd floor

•Two restaurant options in the adjacent building