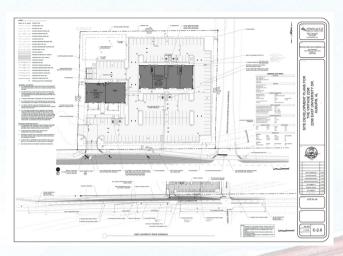

# THE VINTAGE 2298

2298 East University Drive Auburn, Alabama 36830

### **THE VINTAGE 2298**

will have that old world look and feel along with today's modern touches.

•Upscale retail on the first floor

•Commercial office space on the 2nd and 3rd floor

•Two restaurant options in the adjacent building

### PROJECTED COMPLETION

The projected completion date is November 2021. Leasing prices are subject to change based on the market and individual buildout. Need not be built

We're here to assist you with leasing your perfect space designed to your specifications