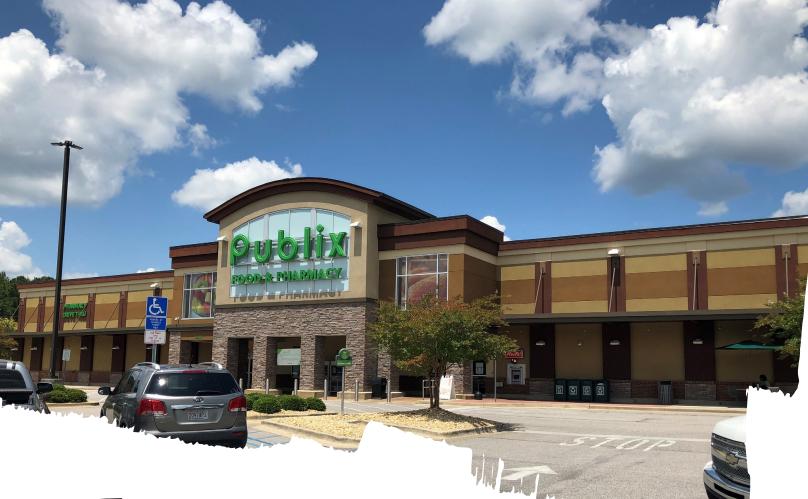

## **Retail Space Available**

- 63,100 SF Publix anchored shopping center
- Located less than 3miles from downtown and Auburn University's campus
- Surrounded by new commercial and residential developments
- Strong traffic counts on East University with over 23,000 CPD