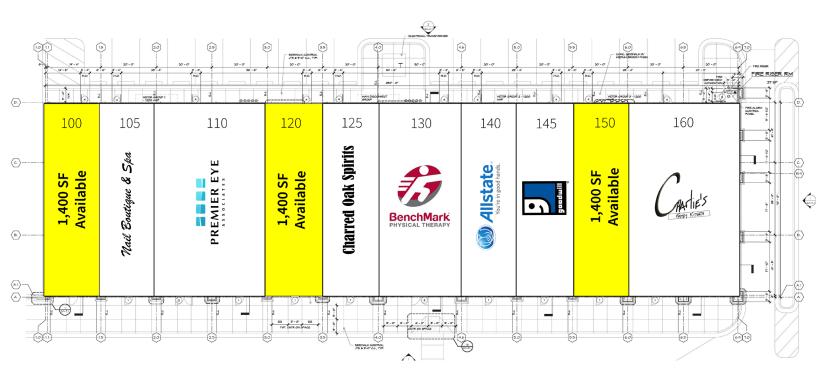

tor Lease

## **Retail Space Available**

- 63,100 SF Publix anchored shopping center
- Located less than 3miles from downtown and Auburn University's campus
- Surrounded by new commercial and residential developments
- Strong traffic counts on East University with over 23,000 CPD

### **Cotenants**



















### The Shoppes at Cary Creek 2900 E. University Dr. Auburn, AL

**Buff Teague** +1 251 341 1611 buff.teague@am.jll.com

Lisa Fawcett +1 251 301 7372 lisa.fawcett@am.jll.com

jllretail.com







# Please Contact

Buff Teague +1 251 341 1611 buff.teague@am.jll.com Lisa Fawcett +1 251 301 7372 lisa.fawcett@am.jll.com

#### DISCLAIMER

© 2021 Jones Lang LaSalle IP, Inc. All rights reserved. All information contained herein is from sources deemed reliable; however, no representation or warranty is made to the accuracy thereof.



### **Shops at Cary Creek**



# **Estimated Demographics**

1 mile



Estimated population



1,665 Estimated daytime population



\$75,365 Average household income



Median age

3 miles



40,224 Estimated population



48,330 Estimated daytime population



\$35,741 Average household income



24.3 Median age 5 miles



Estimated population



80,269 Estimated daytime population



\$41,546 Average household income



25.0 Median age

# Please Contact