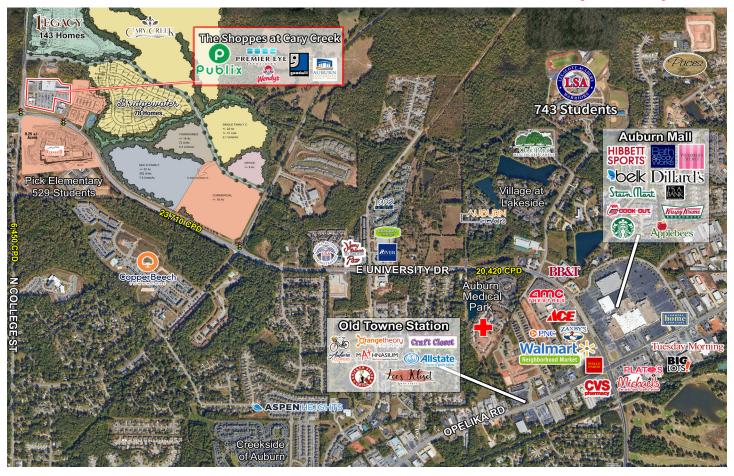

## **Retail Space Available**

- 63,100 SF Publix anchored shopping center
- Located less than 3miles from downtown and Auburn University's campus
- Surrounded by new commercial and residential developments
- Strong traffic counts on East University with over 23,000 CPD